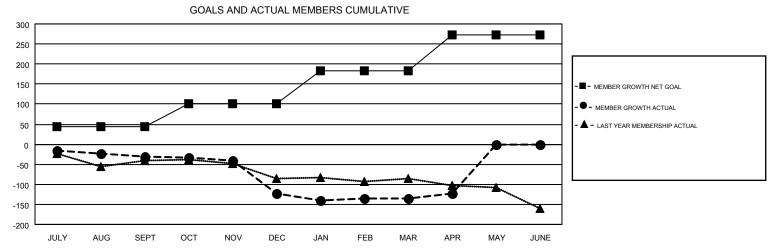

NEW CLUB GOAL

2

2

3

3

Multiple District 7

DROPPED CLUBS

|                       |                           |                         | GMT CA 1                                     |  |  |  |  |  |
|-----------------------|---------------------------|-------------------------|----------------------------------------------|--|--|--|--|--|
| Members               |                           |                         |                                              |  |  |  |  |  |
| RESULTS FOR 2018-2019 |                           |                         |                                              |  |  |  |  |  |
| QUARTER               | MEMBER GROWTH NET<br>GOAL | MEMBER GROWTH<br>ACTUAL | DROPPED MEMBERS ACTUAL (including transfers) |  |  |  |  |  |
| JULY/AUG/SEPT         | 44                        | 70                      | 95                                           |  |  |  |  |  |
| OCT/NOV/DEC           | 56                        | 61                      | 144                                          |  |  |  |  |  |
| JAN/FEB/MAR           | 84                        | 85                      | 89                                           |  |  |  |  |  |